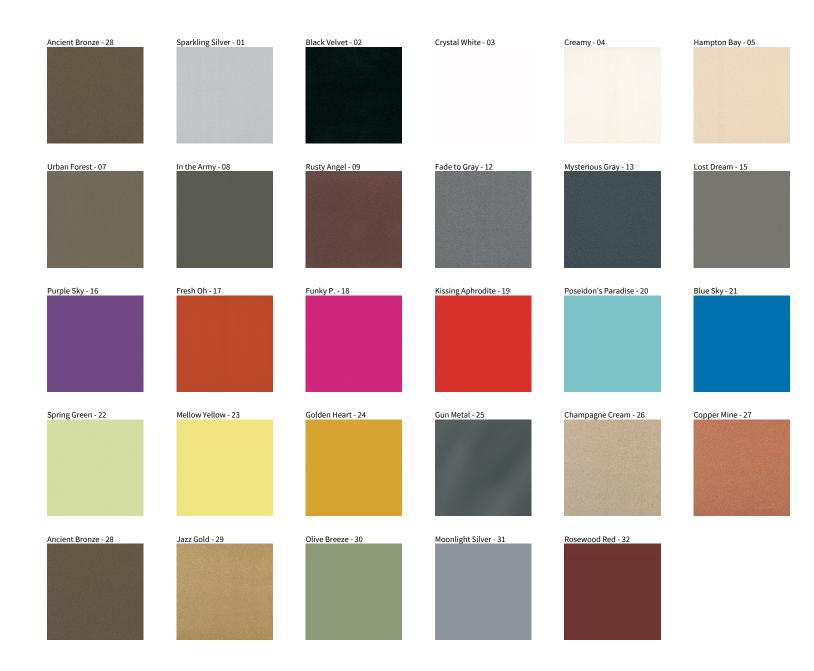

## **BIONIQ ROUND WALLWASH RECESSED**

COLOR FINISH CHART

| PROJECT  |  |   |
|----------|--|---|
| TYPE     |  |   |
| NOTES    |  |   |
| QUANTITY |  | _ |
| DATE     |  | _ |

**Digital:** Not all screens are calibrated the same, and therefore, colors will appear differently between screens. **Physical:** When texture is involved, there will be variations in color, character and tone within a product series and between product families.

**Gun Metal:** No Gun Metal finish is alike. It combines a mixture of transparent and black color particles which ensures a highly individual effect and no luminaire being identical. **Champagne Cream, Copper Mine, Ancient Bronze + Jazz Gold:** These finishes have slight fading from specific powder coating production. Each luminaire will slightly vary.